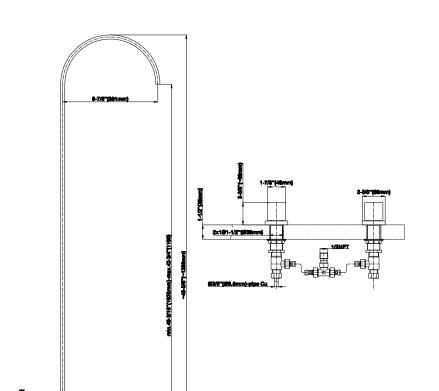

## **Product Features**

- Floor-mount installation
- Aerated flow rate < 1.2 max gpm
- Deck-Mounted handle installation
- 9-7/8" spout reach
- 45"-48" spout height (approximate)
- Drain assembly not included
- Handles are required to install rough