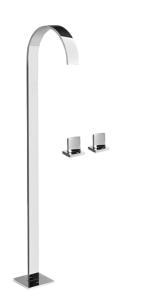

## **Product Features**

- Floor-mount installation
- Aerated flow rate < 1.2 max gpm
- Deck-Mounted handle installation
- 9-7/8" spout reach
- 45"-48" spout height (approximate)
- Drain assembly not included
- Handles are required to install rough

## Available Finishes

- Polished Chrome G-1815-C14-PC
- Polished Nickel
  G-1815-C14-PN
- Unfinished Brass\*
  G-1815-C14-UB\*
- Olive Bronze
  G-1815-C14-OB
- Steelnox G-1815-C14-SN
- Gold\*
  G-1815-C14-AU\*
- Brushed Gold\*
  G-1815-C14-BAU\*